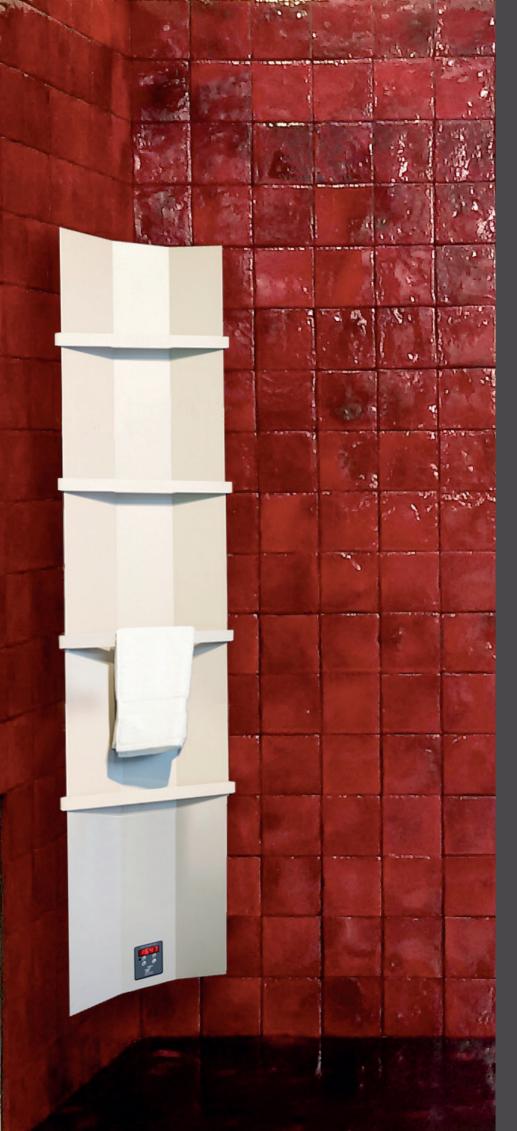

CORNER RADIATOR

# **CORNER RADIATOR**

#### **BODY**

The body is made of varnished steel, with Carbon Fiber resistors inserted. The use of steel allows an extremely reduced thickness for an installation without problems even in small areas, using rooms corners.

#### **TEMPERATURE CONTROL**

The unit is equipped with an ambient probe and an electronic controller, reacting automatically and maintaining the desired temperatures even following various set points at different hours, to benefit of a comfortable ambiance (RD09.A.COO).