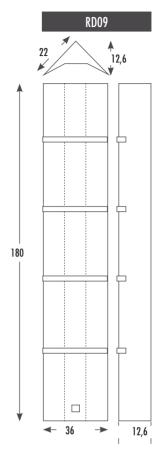

BOB Verniciato nichel Nickel varnished simil RAL 7002

909 Grigio perlato opaco ruvido Matt rough pearl grey simil RAL 7040

| MODEL | POWER SUPPLY | POWER | PROTECTIO DEGREE | INSULATION DEGREE | WEIGHT (kg) | DIMENSIONS (cm) |
|-------|--------------|-------|------------------|-------------------|-------------|-----------------|
| RD09  | 230V 50/60Hz | 650W  | IP54             | CLASS I           | 15          | 180x 36 x 12,6  |